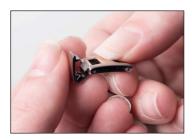

## How to use

Simply clip the clasp onto the clasp bar and push together to close.

To attach the Extra 1cm Link, attach the clasp on the extra link to the clasp bar of the bracelet and then close the bracelet around your wrist as above.