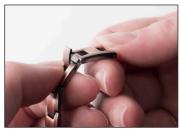

## How to use

Simply clip the clasp onto the clasp bar and push together to close.

To attach the Extra 1cm Link, attach the clasp on the extra link to the clasp bar of the bracelet and then close the bracelet around your wrist as above.