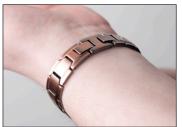

## Titanium Magnetic Bracelet / Copper Magnetic Bracelet

Model No. EL3502 / EL3503
Please read carefully before use and keep for future reference

Measurement: L21xW1.2xD0.35cm

3502 - 36 Magnets 3503 - 18 Magnets

Support Line: 0333 030 0777
For more innovative products from Easylife please visit: www.easylifegroup.com