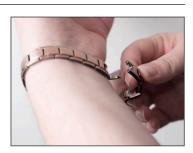

## How to use

Simply clip the clasp onto the clasp bar and push together to close.

To attach the Extra 1cm Link, attach the clasp on the extra link to the clasp bar of the bracelet and then close the bracelet around your wrist as above.