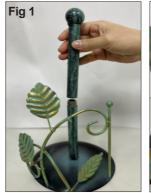

### **Assembly**

(Fig. 1) Screw Top Pole onto Bottom until tight. Do not overtighten.

(Fig. 2) Screw the sunflowers onto the protruding screws on the leaves. Do not overtighten.