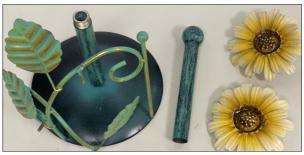

# **Metal Sunflower Paper Towel Holder** INSTRUCTION MANUAL

## Model No. IN2959

Please read carefully before use and keep for future reference

#### Parts

- · 1x Base with Bottom Pole
- 1x Top Pole
- · 2x Sunflowers

### **Assembly**

(Fig. 1) Screw Top Pole onto Bottom until tight. Do not overtighten.

(Fig. 2) Screw the sunflowers onto the protruding screws on the leaves. Do not overtighten.







### **Disposal**

- Please respect the environment!
- Dispose of the packaging according to the local recycling regulations
- · Dispose of the appliance at the end of its life span according to environmental considerations

#### **Technical Specifications**

Measures: 35x17.3x17cm

Material: Iron

Care – Wipe with a soft damp cloth and dry thoroughly. Do not use abrasive cleaning products.

Easylife Ltd, London, NW1 0JP Support Line: 0333 030 0777

Easylife Ltd. 2021 (Reg. No. 05221840)

Support Line: 0333 030 0777

www.easylife.co.uk