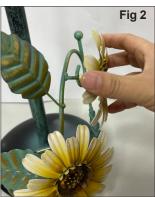

### **Assembly**

(Fig. 1) Screw Top Pole onto Bottom until tight. Do not overtighten.

(Fig. 2) Screw the sunflowers onto the protruding screws on the leaves. Do not overtighten.