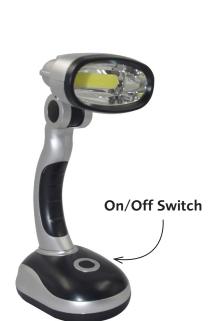

### **HOW TO USE**

- Locate the battery compartment on the underside of the lamp.
- Unclip the battery cover and insert 3x AA batteries (not included) observing correct polarity.
- Replace the battery cover.
- Gently push or pull the lamp up and down to desired position.
- Press the button on the base to turn on.
- Press again to turn off.
- Remove batteries if not in use for long periods.
- Clean with a soft dry cloth.

**80**º